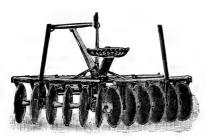

eight 200 lbs.

Two or four horses. Price, with wheel, \$15.00.

## PAVEMENT PLOW, No. 98



A favorite with contractors. Has reversible crucible steel point, loop handle wear irons, built for hard work, such as tearing up cobblestones and Macadam.

Four or six horses. Weight 280 lbs., \$25.00.

#### TRUSS BEAM GRADING PLOW, No. 99



For severe grading purposes in shale or hard pan. Four or eight horses. Weight 310 lbs., \$35.00.



## Plow Repairs

WE CARRY A LARGE STOCK OF PLOW REPAIRS AND CAN FURNISH PARTS FOR AL-MOST ANY PLOW EVER MADE

#### SUCCESS MANURE SPREADER



Marked changes and improvements have been made in these labor saving machines in the past few years. They are made in three sizes—the 50 bushel being the common size. Prices on application.

#### THE YANKEE DISC HARROW



REGULAR DISC.



SHEAR CUT DISCS.

An excellent harrow, made to supply the demand for a little lighter harrow, yet capable of doing a vast amount of good work. Price Complete, with 16 in. discs, \$28.00. Price Complete, with 18 in. discs, \$31.00. Price shear cut discs \$2.00 extra.



#### SYRACUSE DISC HARROW

Strong and well made. As light draft as any disc harrow doing the same amount of work. Price, with two levers, including Whiffletrees, Evener, and Neckyoke, \$29.00.

THE ADRIANCE DISC HARROW,—One of the best disc harrows made. Price with 16 inch discs complete \$28.00.

#### STEEL FRAME SMOOTHING HARROW



Can be instantly

Changed from a

Smoothing to

a Regular Spike

Tooth Harrow

This is one of the VERY BEST STEEL SMOOTHING HARROWS made. Lever adjustment, strong and well mad